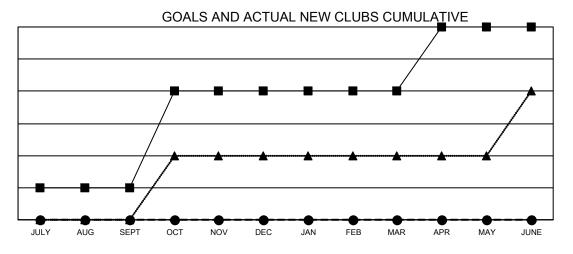

- CURRENT YEAR GOALS FOR NEW CLUBS
- CURRENT YEAR ACTUAL NEW CLUBS
- ▲ LAST YEAR ACTUAL NEW CLUBS