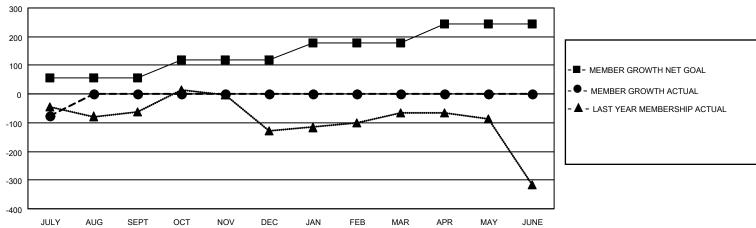

## GMT MONTHLY MEMBERSHIP PROGRESS REPORT

Multiple District 19

Results as of: 7/31/2024

LOCATION: WASHINGTON

GMT CA NA

|               |               |             |               |                       |                        |                         | O                                                  |  |
|---------------|---------------|-------------|---------------|-----------------------|------------------------|-------------------------|----------------------------------------------------|--|
| Clubs         |               |             |               | Members               |                        |                         |                                                    |  |
|               | RESULTS FOR   | R 2024-2025 |               | RESULTS FOR 2024-2025 |                        |                         |                                                    |  |
| QUARTER       | NEW CLUB GOAL | NEW CLUBS   | DROPPED CLUBS | QUARTER MEME          | BER GROWTH NET<br>GOAL | MEMBER GROWTH<br>ACTUAL | DROPPED<br>MEMBERS ACTUAL<br>(including transfers) |  |
| JULY/AUG/SEPT | 1             | 0           | 0             | JULY/AUG/SEPT         | 55                     | 99                      | 151                                                |  |
| OCT/NOV/DEC   | 3             | 0           | 0             | OCT/NOV/DEC           | 64                     | 0                       | 0                                                  |  |
| JAN/FEB/MAR   | 0             | 0           | 0             | JAN/FEB/MAR           | 58                     | 0                       | 0                                                  |  |
| APR/MAY/JUNE  | 2             | 0           | 0             | APR/MAY/JUNE          | 66                     | 0                       | 0                                                  |  |